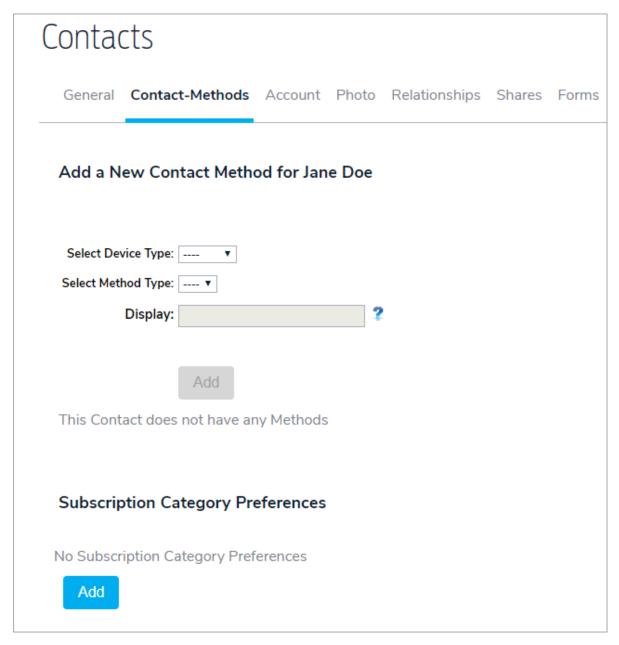

## **Contact Methods**

1. To enter and manage contact methods for a specific record, open the record, then click the Contact-Methods tab.

2. Select a device type, method, then enter the email address, phone number, etc. in the text field. The options available may vary depending on your implementation.

| Select Device Type: | Phone ▼      |   |
|---------------------|--------------|---|
| Select Method Type: | Work Phone ▼ |   |
| Phone:              |              | 2 |
| Extension:          |              |   |
|                     | Add          |   |

3. Click Add.