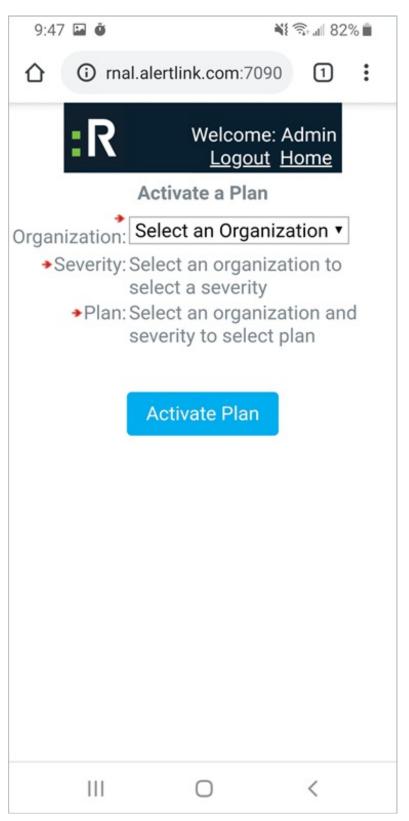

#### **Activate Plan:**

From this page, users can choose a plan to activate based on organization and severity.

The Activate a Plan page.