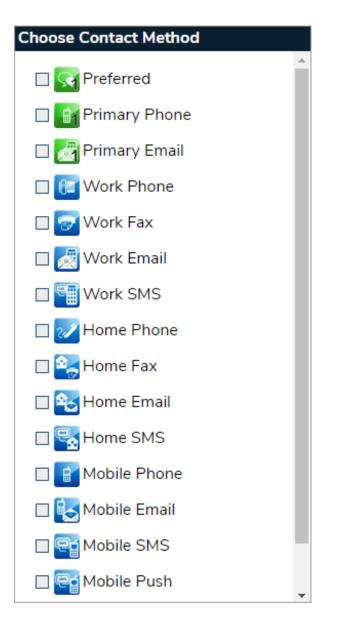

6. To select a contact method for all the recipients, click the appropriate contact method from the Choose Contact Method center pane. Note that the contact methods available to you may differ from the list within this document.

As contact methods are selected, icons will appear in the Selected Recipients & Contact Methods panel. The icons represent the contact method selected from the center pane. If the icon is blue, the contact method is available for the selected recipient. If the icon is grayed, the contact method is not available for the selected recipient.