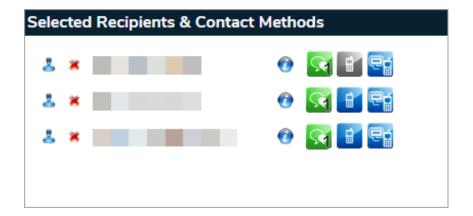

As contact methods are selected, icons will appear in the Selected Recipients & Contact Methods panel. The icons represent the contact method selected from the center pane. If the icon is blue, the contact method is available for the selected recipient. If the icon is grayed, the contact method is not available for the selected recipient.

- 7. To view additional details of the contact in the Selected Recipients & Contact Methods panel, hover your cursor over the icon beside the contact. To remove the contact, click the icon.
- 8. To add specific contact methods for a recipient, click the icon for a list of contact methods available for the individual. Simply click the contact method name in window to add it as a contact method for the individual. To remove a specific contact method for an individual, click the icon to remove it.
- 9. Once you have selected your recipients and contact methods, click Forward to move to Step 3: Message Settings.